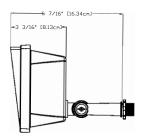

#### **Dimensions**

All dimensions are inches (centimeters) unless otherwise indicated.

#### QTE P1-P2 YOKE