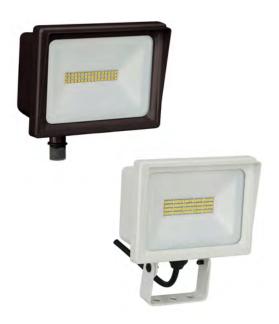

# Floodlights

The QTE LED floodlight is ideal to replace up to 500W Halogen lamps, and comes with knuckle or yoke mount options. This is an extremely cost effective solution, great for illuminating yards, driveways, signage, patios, warehouses as well as for security applications.

#### **FEATURES:**

- Replaces up to 500W Quartz Halogen, saves 80% energy
- Knuckle and yoke mount options available, good for ground mount as well!
- Cost effective and energy efficient, payback within one year

#### **CONSTRUCTION:**

Die-cast aluminum housing has integral heat sink fins to optimize thermal management. Rated for - 40°C to 40°C ambient temperature. Tempered glass lens is fully gasketed. Available with knuckle and yoke mount.