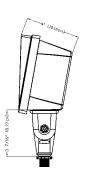

#### **Dimensions**

All dimensions are inches (centimeters) unless otherwise indicated.

#### QTE P1-P2 YOKE