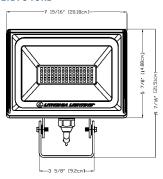

#### **Dimensions**

All dimensions are inches (centimeters) unless otherwise indicated.

#### **QTE P3 KNUCKLE**