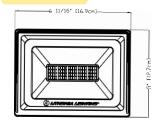

#### **Dimensions**

All dimensions are inches (centimeters) unless otherwise indicated.

#### **QTE P1-P2 KNUCKLE**