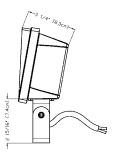

#### **Dimensions**

All dimensions are inches (centimeters) unless otherwise indicated.

#### **QTE P3 YOKE**