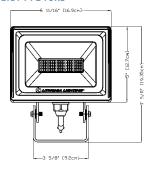

#### **Dimensions**

All dimensions are inches (centimeters) unless otherwise indicated.

#### **QTE P3 KNUCKLE**