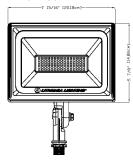

#### **Dimensions**

All dimensions are inches (centimeters) unless otherwise indicated.

#### **QTE P1-P2 KNUCKLE**