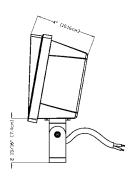

#### **Dimensions**

All dimensions are inches (centimeters) unless otherwise indicated.

#### **QTE P3 YOKE**