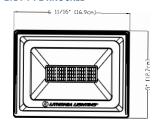

# **Dimensions**

All dimensions are inches (centimeters) unless otherwise indicated.

#### QTE P1-P2 KNUCKLE