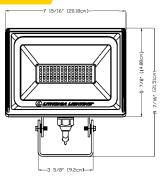

# **Dimensions**

All dimensions are inches (centimeters) unless otherwise indicated.

#### QTE P1-P2 KNUCKLE