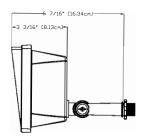

# **Dimensions**

All dimensions are inches (centimeters) unless otherwise indicated.

#### **QTE P1-P2 YOKE**