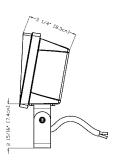

# **Dimensions**

All dimensions are inches (centimeters) unless otherwise indicated.

#### **QTE P1-P2 YOKE**