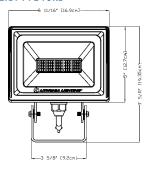

# **Dimensions**

All dimensions are inches (centimeters) unless otherwise indicated.

#### QTE P1-P2 KNUCKLE