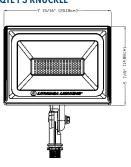

# **Dimensions**

All dimensions are inches (centimeters) unless otherwise indicated.

#### **QTE P3 KNUCKLE**