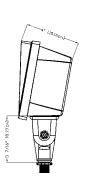

# **Dimensions**

All dimensions are inches (centimeters) unless otherwise indicated.

### **QTE P3 YOKE**