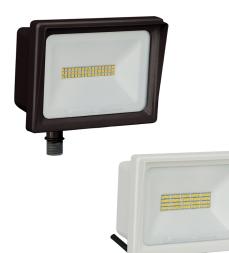

# QTE LED

# Floodlights

The QTE LED floodlight is ideal to replace up to 500W Halogen lamps, and comes with knuckle or yoke mount options. This is an extremely cost effective solution, great for illuminating yards, driveways, signage, patios, warehouses as well as for security applications.

#### **FEATURES:**

- Replaces up to 500W Quartz Halogen, saves 80% energy
- Knuckle and yoke mount options available, good for ground mount as well!
- Cost effective and energy efficient, payback within one year

#### **CONSTRUCTION:**

Die-cast aluminum housing has integral heat sink fins to optimize thermal management. Rated for - 40°C to 40°C ambient temperature. Tempered glass lens is fully gasketed. Available with knuckle and yoke mount.