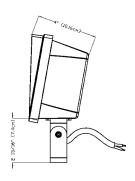

# **Dimensions**

All dimensions are inches (centimeters) unless otherwise indicated.

#### **QTE P1-P2 YOKE**